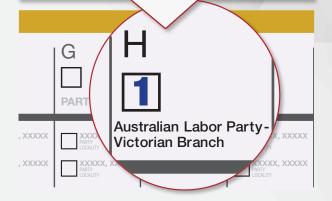

TOMLINSON, Simone

**CHEESEMAN, Darren** Australian Labor Party - Victorian Branch

STEP 2

#### LARGE BALLOT PAPER:

Just put Number 1 in Box "H" for the Australian Labor Party.

OR

Vote below the line by clearly numbering at least 5 boxes starting with the ALP candidates.